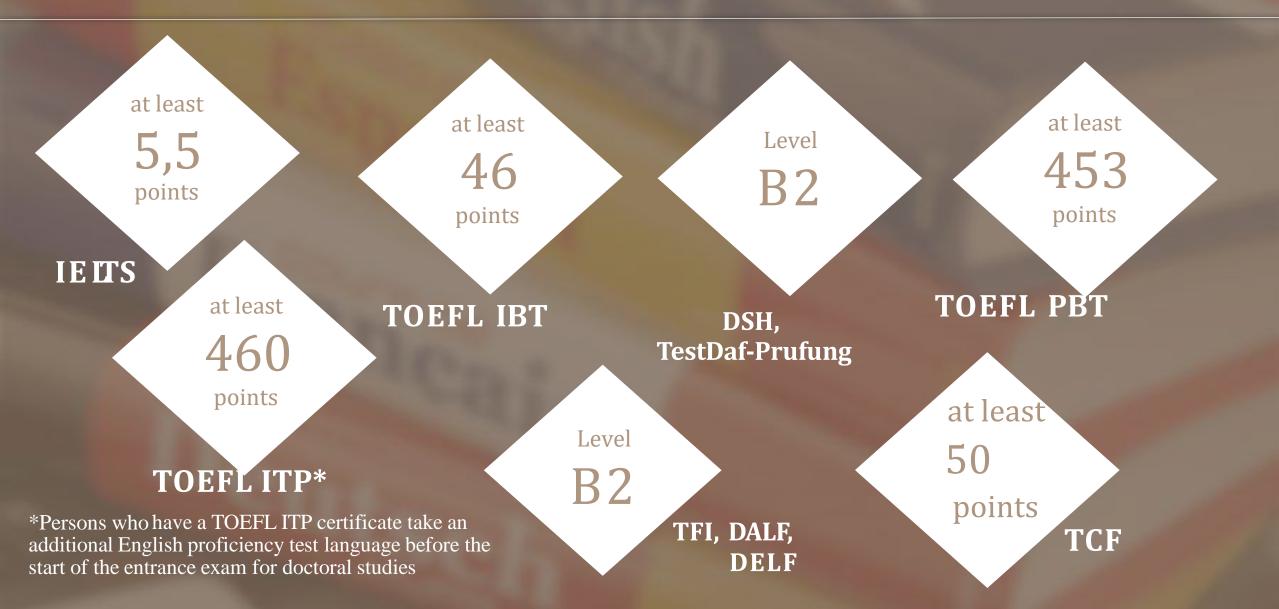

### **INTERNATIONAL CERTIFICATE**

Persons with a certificate (TOEFL IBT (Test of English as a Foreign Language Institutional Testing Program) take **additional testing** for English language proficiency before the start of the entrance exam for doctoral studies. Number of questions: 100 Number of points: 100